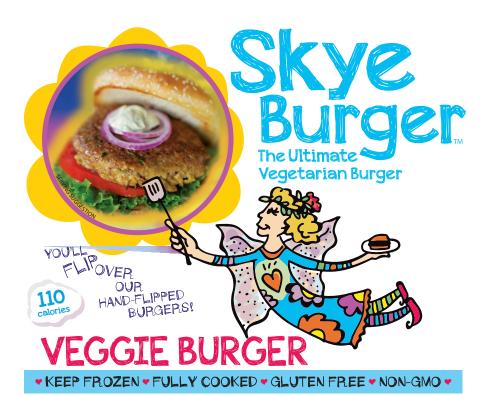

The distinctive, savory taste of our veggie burger will leave you asking yourself, "Where have you been all my life?"...and then wondering, "When will I eat my next one?"

Full cooked & ready to heat, eat & ENJOY!

**COOKING INSTRUCTIONS:** Keep frozen until ready to use.

Heat to a minimum internal temperature of 165° F (74°C) for food safety.